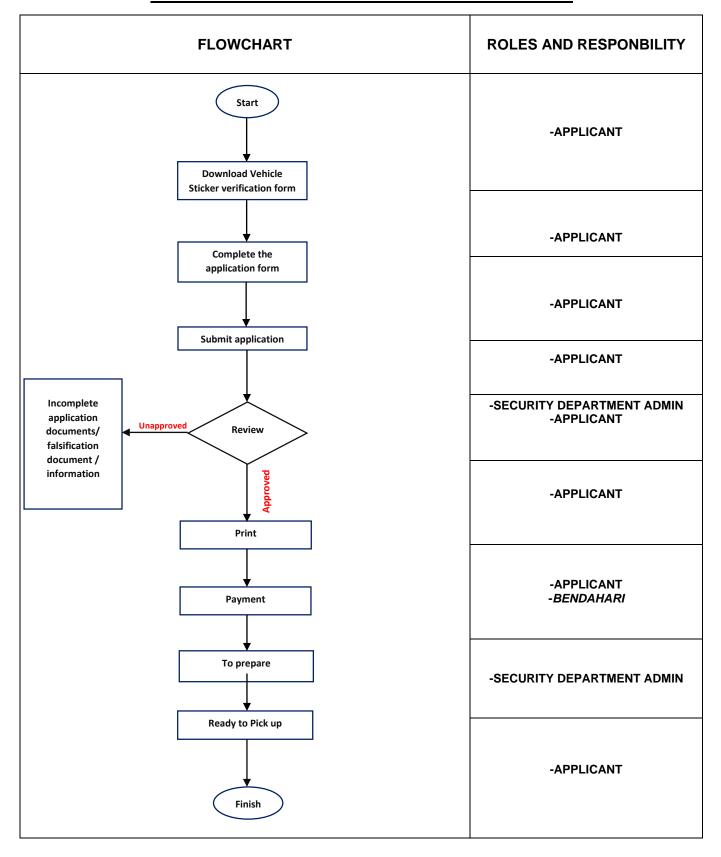

## **NON-STAFF VEHICLE STICKER APPLICATION FLOWCHART**



## DOCUMENTS REQUIRED BY NON-STAFF VEHICLE STICKER APPLICATION CATEGORY

|                                                                                                                                   | CATEGORY                 |                        |            |                                                                               |                              |               |
|-----------------------------------------------------------------------------------------------------------------------------------|--------------------------|------------------------|------------|-------------------------------------------------------------------------------|------------------------------|---------------|
| DOCUMENT TYPE